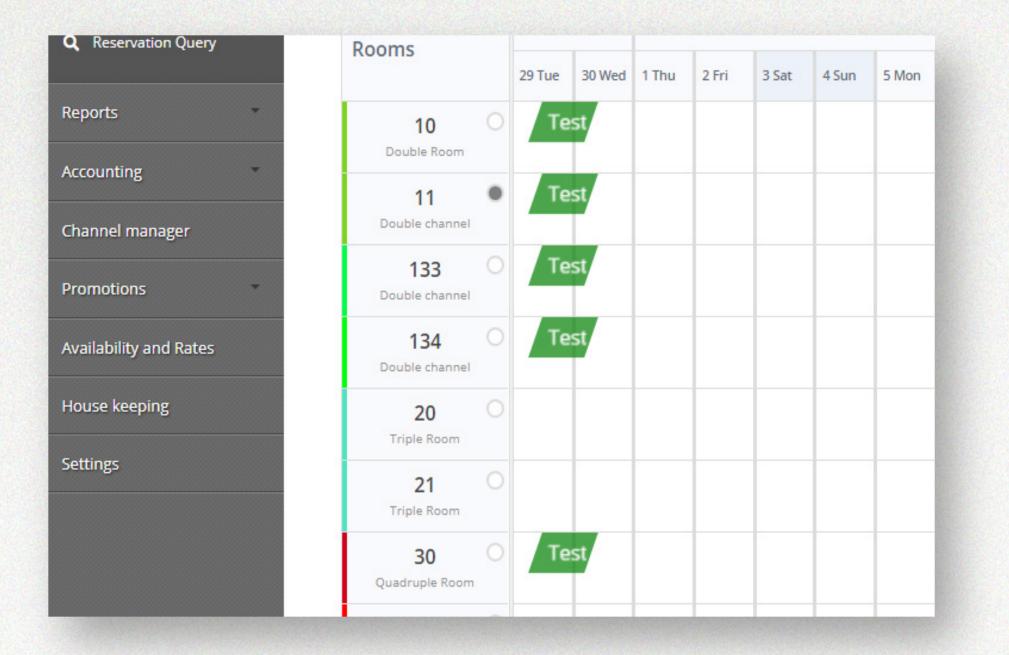

### 7) Here you can see how your group reservation looks like on your Calendar.

8) If you want to handle how the guest account/payment is managed for your group reservation, go to the reservation screen and click the **guest account** button.